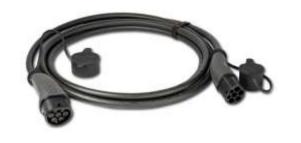

## CONNECTOR TYPES

#### TYPE 2

IEC 62196-2 STANDARD: CO-MOULDED

> Mennekes Type European Standard

#### **CARATTERISTICHE PRINCIPALI**

- Cable resistant to abrasions, oils and chemicals
- Smooth and matte surface
- Ergonomic handle
- Confortable contact surface
- Suitable for all types of electric vehicles and charging stations on the market
- Made of high strength ABS
- Contacts tested up to 50,000 cycles
- Protection degrees: IP 65 mated with protection cap